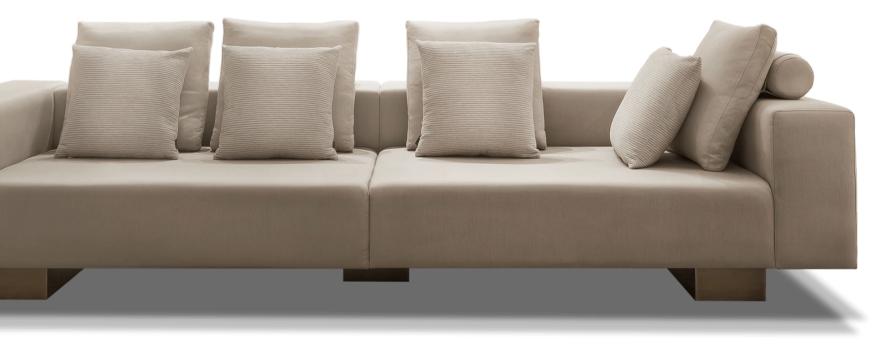

## **DESCRIPTION**

This tailored tight seat sofa sits on a heavy metal base with a cradling detail on the sides and back. Metal base comes in multiple finishes. The sofa is offered in three sizes

#### SEAT/BACK CUSHIONS

Wood structure is covered in multiple density polyurethane foam. Then fully upholstered. Back cushions are done in foam and down with a bolster detail to insure comfort angle.

#### **BASE**

Sofa sits on a beautiful metal base with extended wings that cradles the sofa. Offered in polished brass, black chrome, dark bronze, antique bronze and chrome.