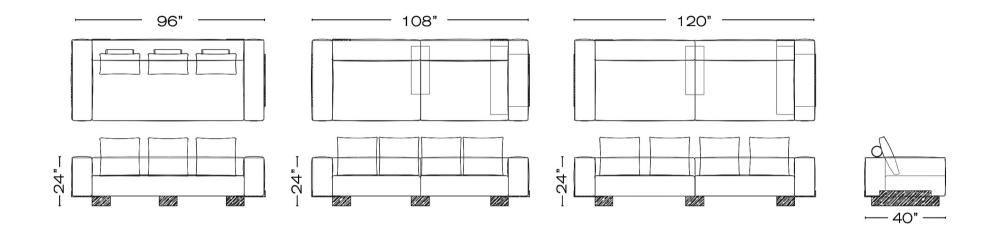

## TECHNICAL DRAWINGS

## **DESCRIPTION**

This tailored tight seat sofa sits on a heavy metal base with a cradling detail on the sides and back. Metal base comes in multiple finishes. The sofa is offered in three sizes