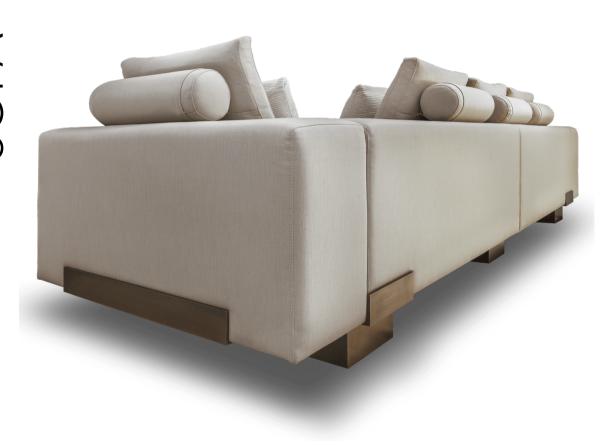

## **DESCRIPTION**

This tailored tight seat sofa sits on a heavy metal base with a cradling detail on the sides and back. Metal base comes in multiple finishes. The sofa is offered in three sizes

#### SEAT/BACK CUSHIONS

Wood structure is covered in multiple density polyurethane foam. Then fully upholstered. Back cushions are done in foam and down with a bolster detail to insure comfort angle.

#### **BASE**

Sofa sits on a beautiful metal base with extended wings that cradles the sofa. Offered in polished brass, black chrome, dark bronze, antique bronze and chrome.