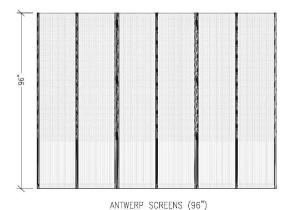

### DESCRIPTION

The modesty screen is upholstered with a Heavy sand blasted Oak edge detail that conceals the 'Soss' hinges, giving it the ability to fold back and forth. Screen is offered in 3 or 6 panels and two heights.

#### STRUCTURE

MDF core wrapped in medium density polyurethane foam.

#### END CAPS

Offered in heavy sandblasted Oak or Walnut hardwood. Panels hinged together with 'Soss' hinges.

ANTWERP SCREENS (48")

ANTWERP SCREENS (60")

TECHNICAL DRAWINGS