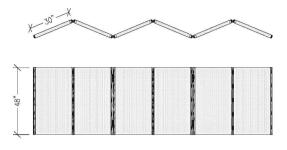

#### END CAPS

Offered in heavy sandblasted Oak or Walnut hardwood. Panels hinged together with 'Soss' hinges.

ANTWERP SCREENS (48")

ANTWERP SCREENS (60")

TECHNICAL DRAWINGS