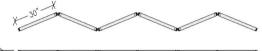

#### END CAPS

Offered in heavy sandblasted Oak or Walnut hardwood. Panels hinged together with 'Soss' hinges.

ANTWERP SCREENS (48")

ANTWERP SCREENS (60")

TECHNICAL DRAWINGS