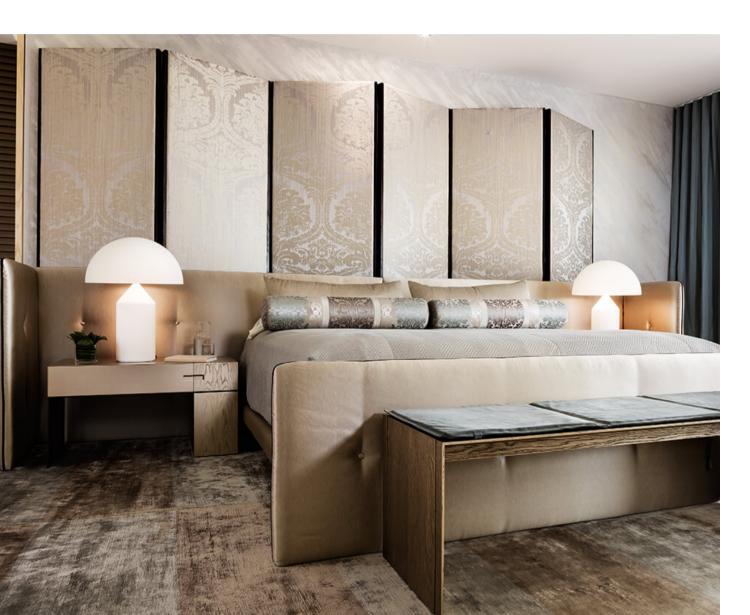

# ANTWERP SCREEN

### DESCRIPTION

The modesty screen is upholstered with a Heavy sand blasted Oak edge detail that conceals the 'Soss' hinges, giving it the ability to fold back and forth. Screen is offered in 3 or 6 panels and two heights.