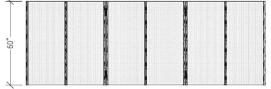

### DESCRIPTION

The modesty screen is upholstered with a Heavy sand blasted Oak edge detail that conceals the 'Soss' hinges, giving it the ability to fold back and forth. Screen is offered in 3 or 6 panels and two heights.

#### STRUCTURE

MDF core wrapped in medium density polyurethane foam.

#### END CAPS

Offered in heavy sandblasted Oak or Walnut hardwood. Panels hinged together with 'Soss' hinges.

ANTWERP SCREENS (48")

ANTWERP SCREENS (60")

TECHNICAL DRAWINGS