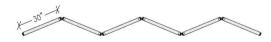

### DESCRIPTION

The modesty screen is upholstered with a Heavy sand blasted Oak edge detail that conceals the 'Soss' hinges, giving it the ability to fold back and forth. Screen is offered in 3 or 6 panels and two heights.

#### STRUCTURE

MDF core wrapped in medium density polyurethane foam.

#### END CAPS

Offered in heavy sandblasted Oak or Walnut hardwood. Panels hinged together with 'Soss' hinges.

ANTWERP SCREENS (48")

ANTWERP SCREENS (60")

TECHNICAL DRAWINGS