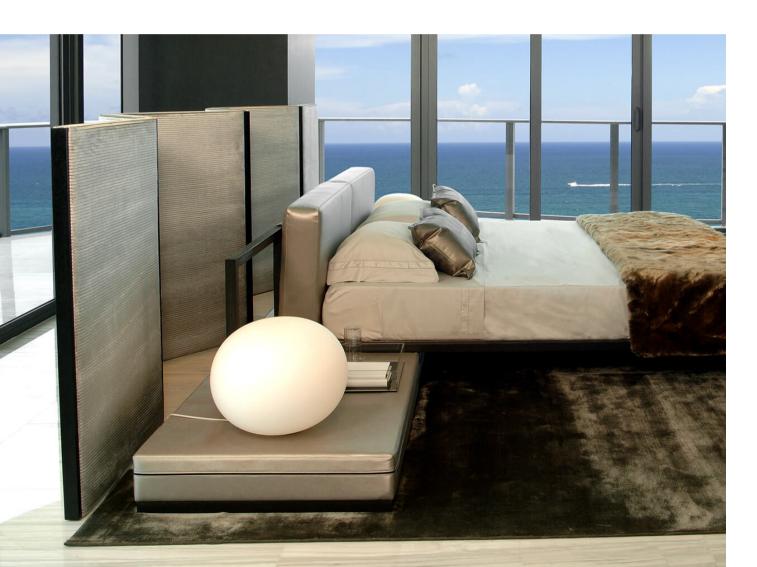

# ANTWERP SCREEN

### DESCRIPTION

The modesty screen is upholstered with a Heavy sand blasted Oak edge detail that conceals the 'Soss' hinges, giving it the ability to fold back and forth. Screen is offered in 3 or 6 panels and two heights.