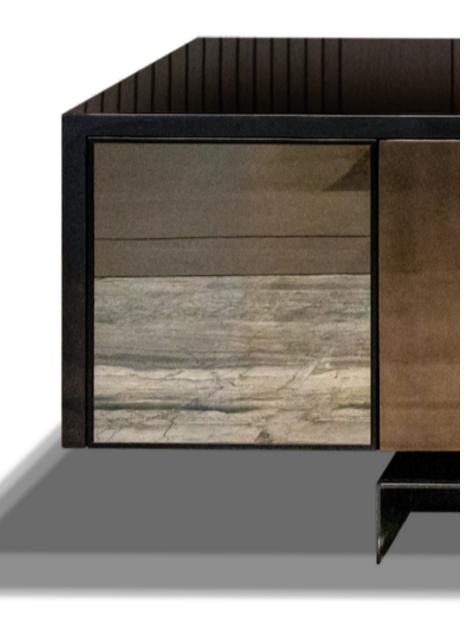

#### CASEWORK

Constructed of Baltic Birch plywood with MDF doors and finished in various wood veneers, Pewter Leafing or Liquid Metal