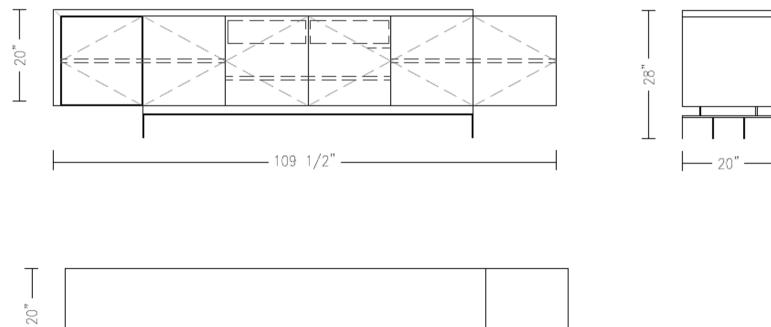

### DESCRIPTION

The design is small architecture, with its asymmetry and cantilevers. It has plenty of storage and interior drawers for cutlery or barware.







# SPECIFICATIONS

#### CASEWORK

Constructed of Baltic Birch plywood with MDF doors and finished in various wood veneers, Pewter Leafing or Liquid Metal

#### GLASS DOOR

Offered in Satin Black frame and glass insert. Glass is available in Grey or Bronze clear glass or grey or bronze mirror tinted glass.

### TOP

Constructed of Baltic Birch and finished in either carbon fiber, textured bronze or lacquer.

#### BASE

Steel with either plated metal finishes or Liquid metal.



# TECHNICAL DRAWINGS



\_\_\_\_\_\_109 1/2" \_\_\_\_\_\_