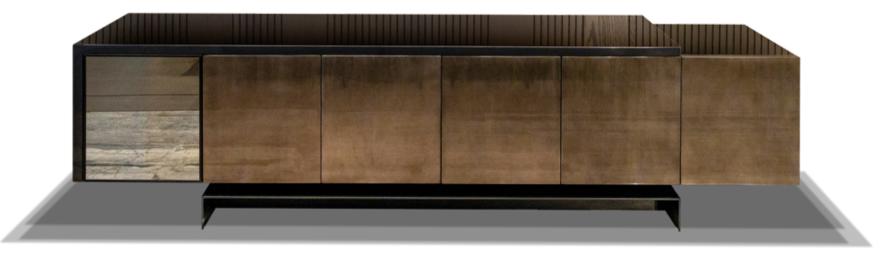

### DESCRIPTION

The design is small architecture, with its asymmetry and cantilevers. It has plenty of storage and interior drawers for cutlery or barware.

#### CASEWORK

Constructed of Baltic Birch plywood with MDF doors and finished in various wood veneers, Pewter Leafing or Liquid Metal

### TOP

Constructed of Baltic Birch and finished in either carbon fiber, textured bronze or lacquer.

#### BASE

Steel with either plated metal finishes or Liquid metal.