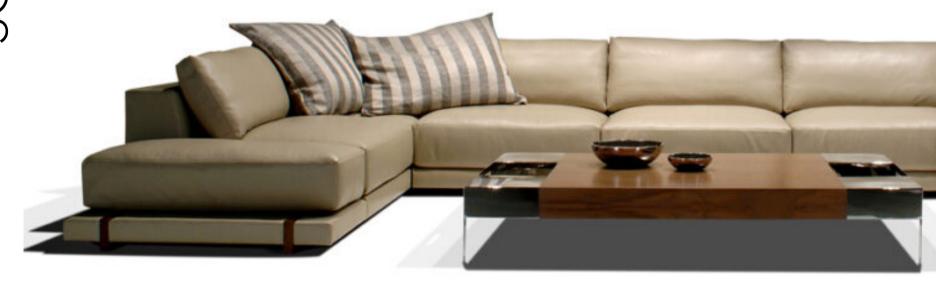

# BULGARI SOFA

### **DESCRIPTION**

Bulgari is a modular system consisting of 6 modules that can be arranged to create different layouts to accommodate the clients needs. The table module comes in either Oak or Walnut in a variety of finishes, stains and and textures. The table has optional stone or glass inlays. (stone varies based on availability)

#### STRUCTURE

Solid Kiln dried hardwood with Elastic webbing for suspension. All joints in frame are glued with epoxy and screwed together to insure years of use without fail. Wood structure is covered in medium density polyurethane foam. Then fully upholstered including deck.

#### SEAT/BACK CUSHIONS

Multi density memory foam core to insure performance and comfort, wrapped in a choice of goose down filled channeled case or ultra-light foam topper. The fabric is bull nosed on both the seat and back cushions with either a top stitch detail or leather piping.

#### **BASE**

Fabricated in either wire brushed Oak hardwood and offered in multiple finishes or Walnut hardwood in Black dye flat finish or clear coat flat finish.