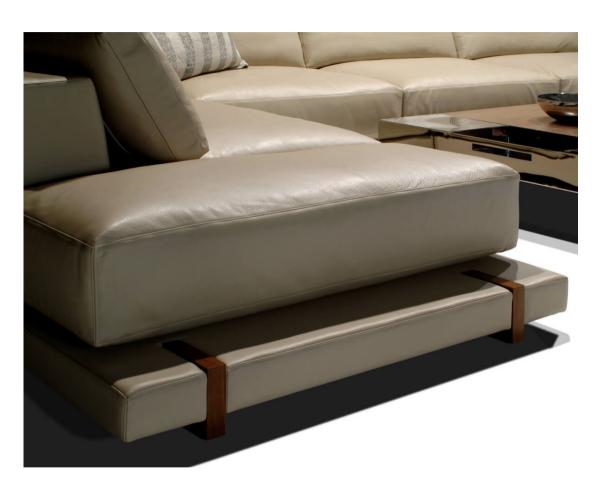

#### STRUCTURE

Solid Kiln dried hardwood with Elastic webbing for suspension. All joints in frame are glued with epoxy and screwed together to insure years of use without fail. Wood structure is covered in medium density polyurethane foam. Then fully upholstered including deck.

#### **BASE**

Fabricated in either wire brushed Oak hardwood and offered in multiple finishes or Walnut hardwood in Black dye flat finish or clear coat flat finish.