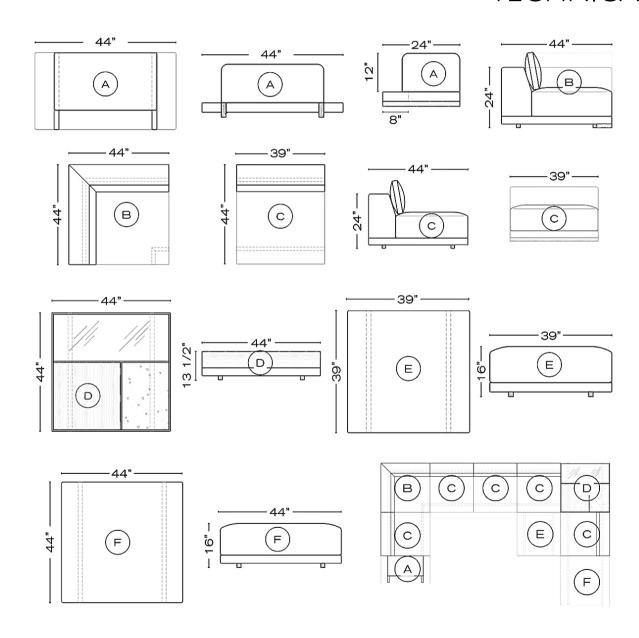

## TECHNICAL DRAWINGS

### **DESCRIPTION**

Bulgari is a modular system consisting of 6 modules that can be arranged to create different layouts to accommodate the clients needs. The table module comes in either Oak or Walnut in a variety of finishes, stains and and textures. The table has optional stone or glass inlays. (stone varies based on availability)