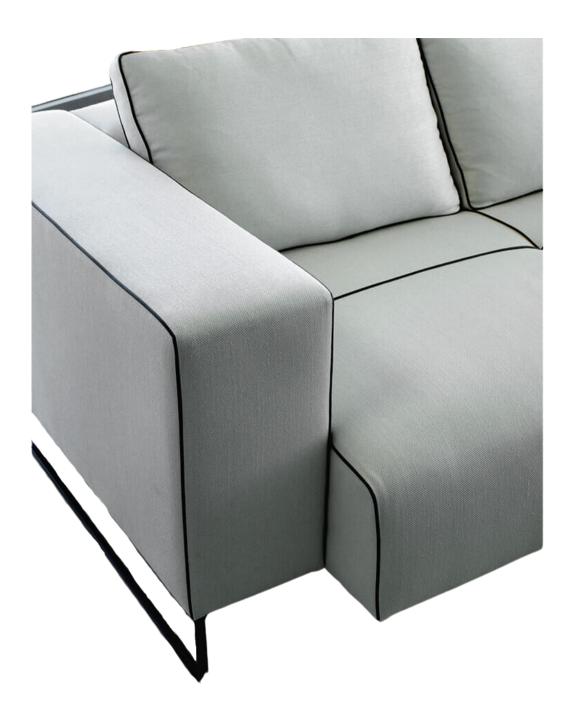

# **DESCRIPTION**

This tailored fitted seat sofa sits on a delicate metal base. The seat cantilevers out past the base and body of the sofa. The seat, arms and back pillows are all piped in leather. Metal base comes in multiple finishes. The sofa is offered in three sizes.

### **BASE**

Metal with welded joints fastened to sofa structure with screws. Base is finished in choice of Metallic bronze powder coat, gloss black powder coat, white gloss powder coat or special order in polished stainless steel.