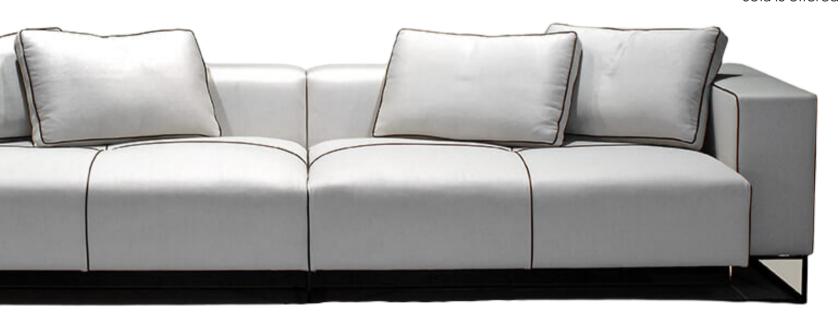

# **DESCRIPTION**

This tailored fitted seat sofa sits on a delicate metal base. The seat cantilevers out past the base and body of the sofa. The seat, arms and back pillows are all piped in leather. Metal base comes in multiple finishes. The sofa is offered in three sizes.

### **SEAT**

Tight fit memory foam seat wrapped in Ultralight foam to create a soft crown. Featuring leather piping detail or upgraded to a full fold tufted seat.

### SEAT/BACK CUSHIONS

Multi density memory foam core to insure performance and comfort, wrapped in a goose down filled channeled case. The fabric is bull nosed and finished with leather piping.