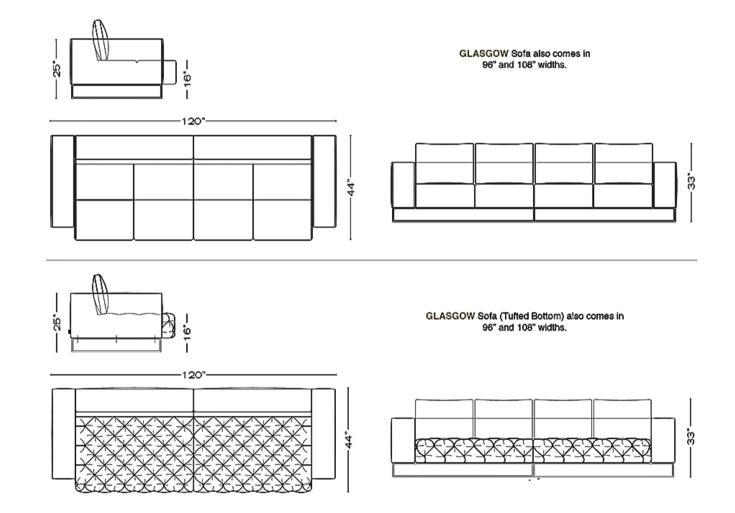

vered in multiple density polyurethane foam. Then fully upholstered including deck. Back rest features a zipper detail at each end offered an any color available.

### **SEAT**

Tight fit memory foam seat wrapped in Ultralight foam to create a soft crown. Featuring leather piping detail or upgraded to a full fold tufted seat.

### SEAT/BACK CUSHIONS

Multi density memory foam core to insure performance and comfort, wrapped in a goose down filled channeled case. The fabric is bull nosed and finished with leather piping.

### **BASE**

Metal with welded joints fastened to sofa structure with screws. Base is finished in choice of Metallic bronze powder coat, gloss black powder coat, white gloss powder coat or special order in polished stainless steel.



# GLASGOW SOFA

# TECHNICAL DRAWINGS