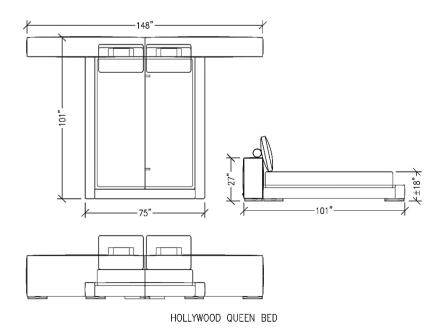

## **SPECIFICATIONS**

### **WOOD BASE**

Heavy sandblasted Oak hardwood or Walnut hardwood.

Offered in King or Queen

BEDS www.arthur-collection.com