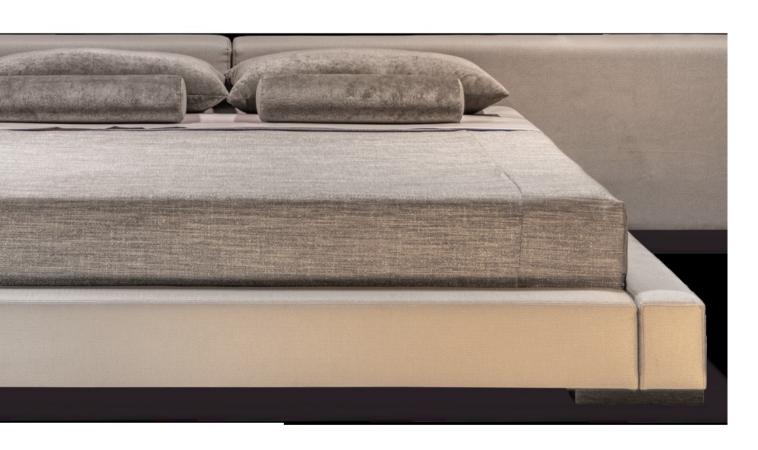

#### **BED-RAILS**

Kiln dried hardwood structure fully upholstered with medium density polyurethane foam.

## **MATTRESS DECK**

Constructed of Baltic Birch plywood in a waffle configuration. Modesty panels constructed of Baltic Birch fully upholstered to match rails and headboard.

### **HEADBOARD**

Constructed of Baltic Birch plywood wrapped in medium density polyurethane foam.