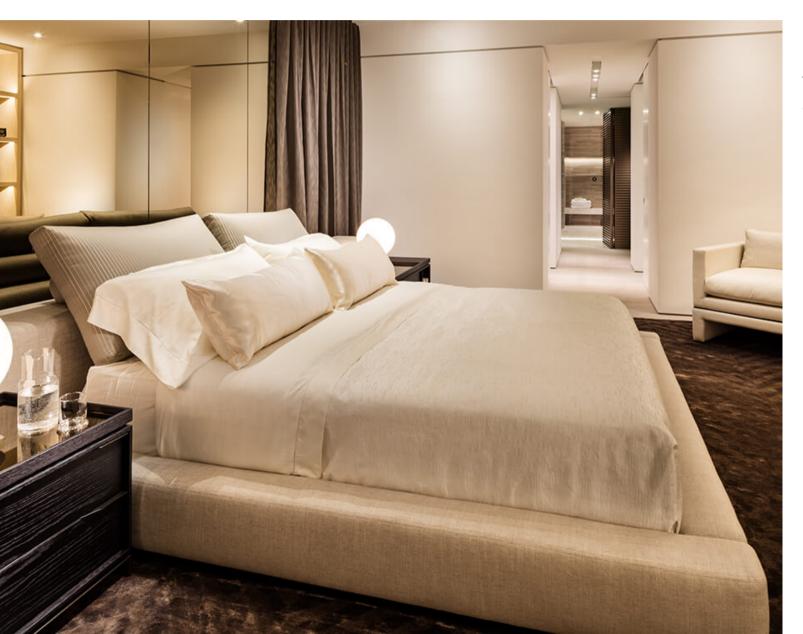

## **DESCRIPTION**

The Hollywood bed has a soft glamorous appeal. Its fully upholstered nature softens the hardest of spaces, creating an inviting warmth to any bedroom.