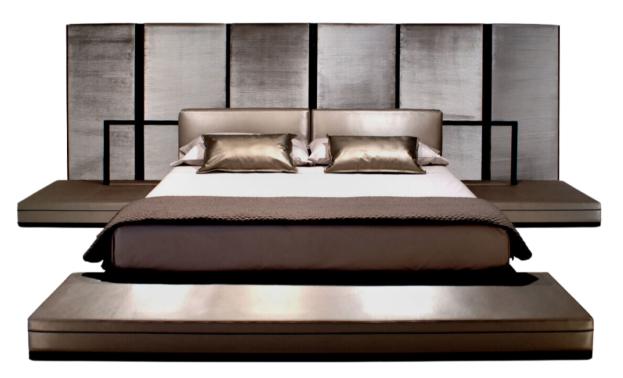

### **DESCRIPTION**

The beauty of the Milan bed is in its clean geometry and sleek lines softened by the upholstered platforms, trimmed in wood, a zipper detail at the head and foot of the bed and bridged by the mattress platform trimmed in wood. The bed is offered with or without the headboard cushions that are supported by the wood head rail. (Comes in king or queen sizes)

# MILAN SED

Structure made of Baltic Birch plywood wrapped in medium density polyurethane foam. Exterior upholstered with a zipper detail and features a hardwood base finished to match headboard rail.

### HEADBOARD AND RAIL

Headboard made of medium density polyurethane fully upholstered and attached to head rail with straps. Headboard rail made of hardwood and fastened together with a cam lock system.