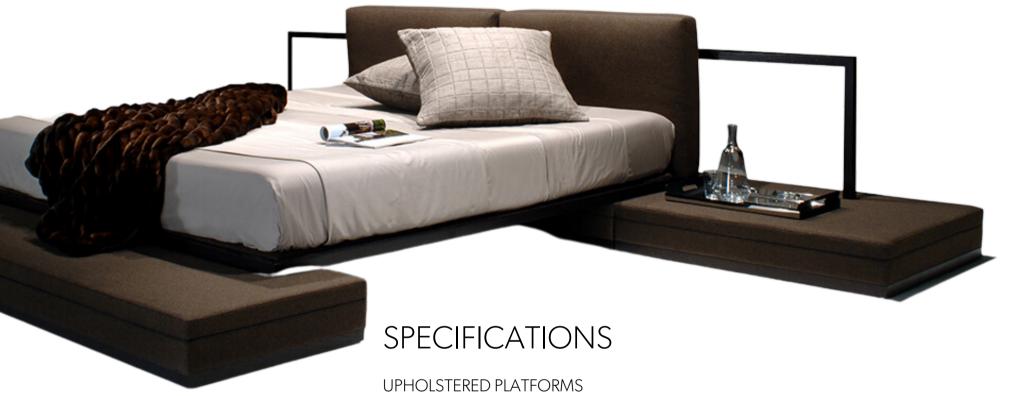

### **DESCRIPTION**

The beauty of the Milan bed is in its clean geometry and sleek lines softened by the upholstered platforms, trimmed in wood, a zipper detail at the head and foot of the bed and bridged by the mattress platform trimmed in wood. The bed is offered with or without the headboard cushions that are supported by the wood head rail. (Comes in king or queen sizes)

#### MATTRESS PLATFORM

Structure made of mild steel surrounded by Hardwood finished to match base and headboard rail. Modesty panels for structure fully upholstered. Center support in mild steel.