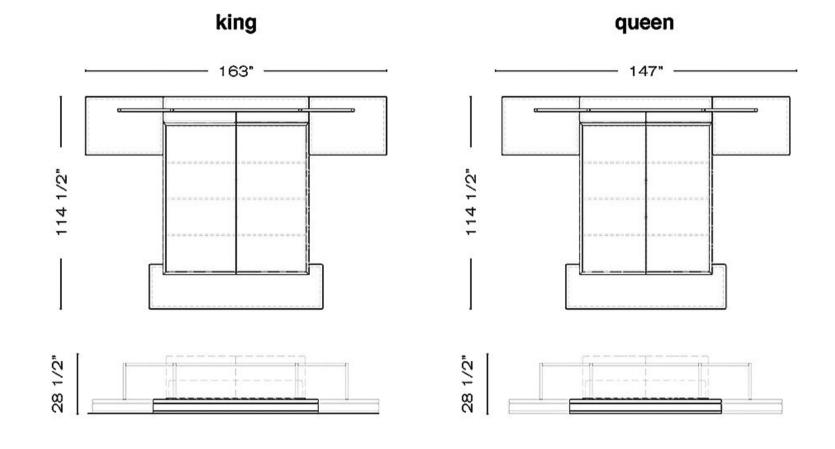

e bed is offered with or without the headboard cushions that are supported by the wood head rail. (Comes in king or queen sizes)



# BEDS www.arthur-collection.com



# MILAN SED

Structure made of Baltic Birch plywood wrapped in medium density polyurethane foam. Exterior upholstered with a zipper detail and features a hardwood base finished to match headboard rail.

#### MATTRESS PLATFORM

Structure made of mild steel surrounded by Hardwood finished to match base and headboard rail. Modesty panels for structure fully upholstered. Center support in mild steel.

### HEADBOARD AND RAIL

Headboard made of medium density polyurethane fully upholstered and attached to head rail with straps. Headboard rail made of hardwood and fastened together with a cam lock system.



## TECHNICAL DRAWINGS