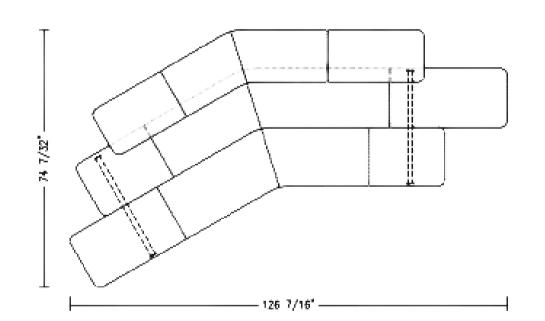

n, with the appearance that they were stopped at different points in time. The seat elements sits on top of a metal base with rosettes for feet and the back rest float on a beautiful metal cradle.





# SOFAS www.arthur-collection.com



### SPECIFICATIONS

#### STRUCTURE

Solid Kiln dried hardwood with Elastic webbing for suspension. All joints in the frame are glued with epoxy and screwed together to ensure years of use without fail. The wood structure is covered in multiple-density polyurethane foam. Then fully upholstered including the deck. The backrest features a zipper detail at each end offered in any color available.

#### SEAT

Tight-fit memory foam seat wrapped in Dacron to create a soft crown. Plain stitch with double stitch detail or upgraded to a full fold tufted seat.











NICE ANGLE Sofa