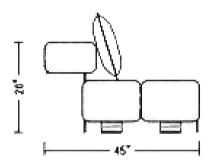

## DESCRIPTION

This tailored sofa features three elements in motion, with the appearance that they were stopped at different points in time. The seat elements sits on top of a metal base with rosettes for feet and the back rest float on a beautiful metal cradle.

### SPECIFICATIONS