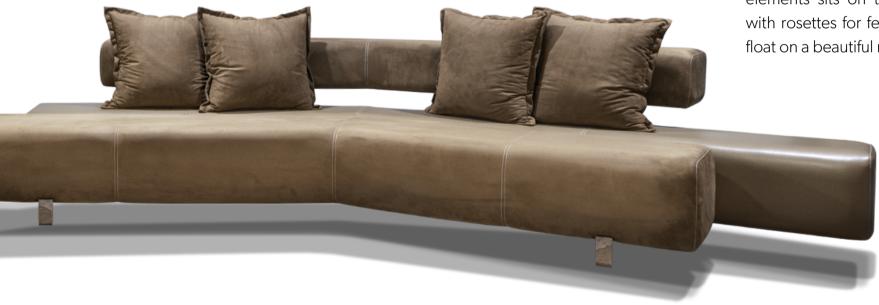

## DESCRIPTION

This tailored sofa features three elements in motion, with the appearance that they were stopped at different points in time. The seat elements sits on top of a metal base with rosettes for feet and the back rest float on a beautiful metal cradle.