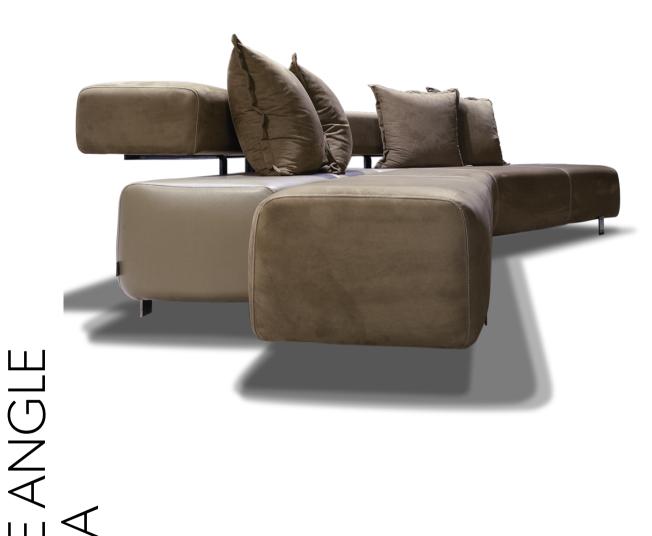

## DESCRIPTION

This tailored sofa features three elements in motion, with the appearance that they were stopped at different points in time. The seat elements sits on top of a metal base with rosettes for feet and the back rest float on a beautiful metal cradle.