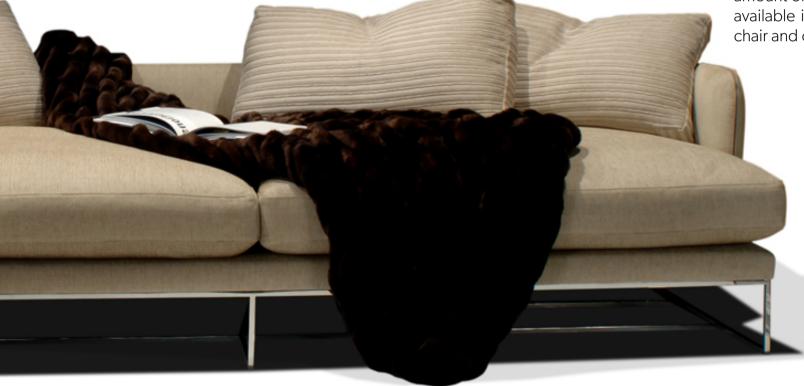

## **DESCRIPTION**

The sofa features a zippered detail on the edge of the back rest and button detail across the back. The sofa sits on a delicate metal base offered in powder coat finishes or plated finishes for an up charge, adding sophistication and fashion to the design. Paris was designed as a lounging sofa and has a comfortable amount of seating depth to relax on. (Also available in a bed design dining/counter chair and ottoman).

### **STRUCTURE**

Solid Kiln dried hardwood with Elastic webbing for suspension. All joints in the frame are glued with epoxy and screwed together to ensure years of use without fail. The wood structure is covered in multiple-density polyurethane foam. Then fully upholstered including the deck. The backrest features a zipper detail at each end offered in any color available.

### SEAT/BACK CUSHIONS

Multi-density memory foam core to ensure performance and comfort, wrapped in a goose-filled chaneled case. The fabric is bull-nosed on both the seat and back cushions with a choice of either a top stitch detail or leather piping.