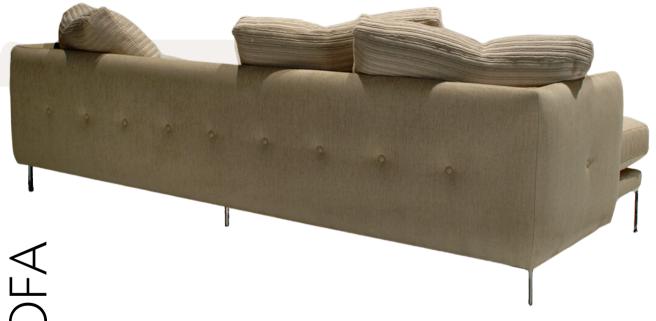

## **DESCRIPTION**

The sofa features a zippered detail on the edge of the back rest and button detail across the back. The sofa sits on a delicate metal base offered in powder coat finishes or plated finishes for an up charge, adding sophistication and fashion to the design. Paris was designed as a lounging sofa and has a comfortable amount of seating depth to relax on. (Also available in a bed design dining/counter chair and ottoman).

### **STRUCTURE**

Solid Kiln dried hardwood with Elastic webbing for suspension. All joints in the frame are glued with epoxy and screwed together to ensure years of use without fail. The wood structure is covered in multiple-density polyurethane foam. Then fully upholstered including the deck. The backrest features a zipper detail at each end offered in any color available.