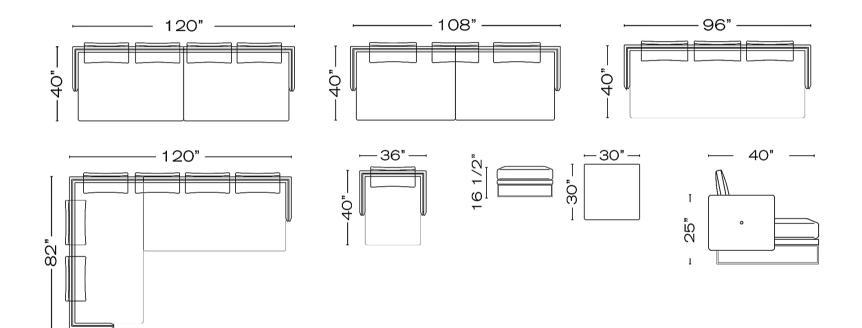

f seating depth to relax on. (Also available in a bed design dining/counter chair and ottoman).





# PARIS SOFA



### **SPECIFICATIONS**

### **STRUCTURE**

Solid Kiln dried hardwood with Elastic webbing for suspension. All joints in the frame are glued with epoxy and screwed together to ensure years of use without fail. The wood structure is covered in multiple-density polyurethane foam. Then fully upholstered including the deck. The backrest features a zipper detail at each end offered in any color available.

### SEAT/BACK CUSHIONS

Multi-density memory foam core to ensure performance and comfort, wrapped in a goose-filled chaneled case. The fabric is bull-nosed on both the seat and back cushions with a choice of either a top stitch detail or leather piping.



# TECHNICAL DRAWINGS