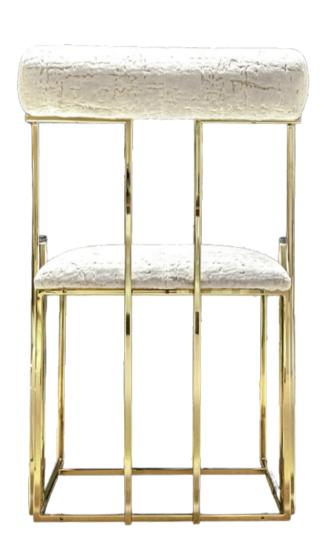

### **DESCRIPTION**

The chair has a vintage look inspired by antique bird cages. The unique bolstered back support and the beautifully crowned seat both feature a double stitch detail running down the center.

#### METAL FRAME

Steel tubing was welded at connection points. Metal is offered in various metal finishes.

#### SEAT/BACK CUSHIONS

The wood structure is covered in multiple-density polyurethane foam. Then fully upholstered. The backrest bolster detail is medium-density foam wrapped in fabric.