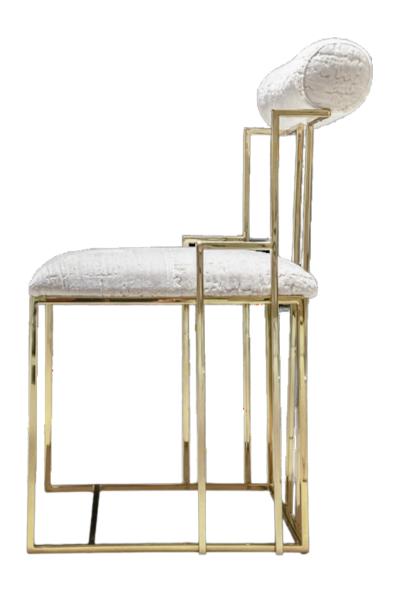

### **DESCRIPTION**

The chair has a vintage look inspired by antique bird cages. The unique bolstered back support and the beautifully crowned seat both feature a double stitch detail running down the center.

#### METAL FRAME

Steel tubing was welded at connection points. Metal is offered in various metal finishes.

#### SEAT/BACK CUSHIONS

The wood structure is covered in multiple-density polyurethane foam. Then fully upholstered. The backrest bolster detail is medium-density foam wrapped in fabric.