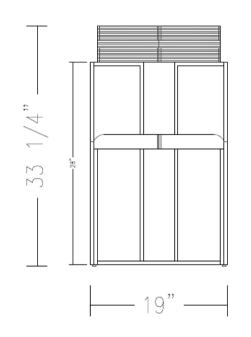

# CHAIRS, STOOLS & BENCHES www.arthur-collection.com



### **DESCRIPTION**

The chair has a vintage look inspired by antique bird cages. The unique bolstered back support and the beautifully crowned seat both feature a double stitch detail running down the center.



## CHAIRS, STOOLS & BENCHES www.arthur-collection.com



### **SPECIFICATIONS**

#### METAL FRAME

Steel tubing was welded at connection points. Metal is offered in various metal finishes.

#### SEAT/BACK CUSHIONS

The wood structure is covered in multiple-density polyurethane foam. Then fully upholstered. The backrest bolster detail is medium-density foam wrapped in fabric.



## TECHNICAL DRAWINGS