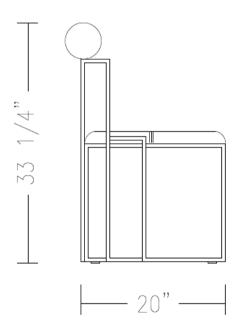

# CHAIRS, STOOLS & BENCHES www.arthur-collection.com



### **DESCRIPTION**

The chair has a vintage look inspired by antique bird cages. The unique bolstered back support and the beautifully crowned seat both feature a double stitch detail running down the center.



## CHAIRS, STOOLS & BENCHES www.arthur-collection.com



### **SPECIFICATIONS**

#### METAL FRAME

Steel tubing was welded at connection points. Metal is offered in various metal finishes.

#### SEAT/BACK CUSHIONS

The wood structure is covered in multiple-density polyurethane foam. Then fully upholstered. The backrest bolster detail is medium-density foam wrapped in fabric.



## TECHNICAL DRAWINGS