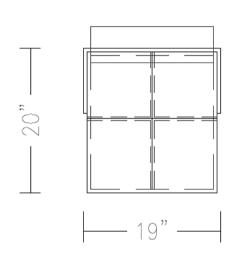

# CHAIRS, STOOLS & BENCHES www.arthur-collection.com



### **DESCRIPTION**

The chair has a vintage look inspired by antique bird cages. The unique bolstered back support and the beautifully crowned seat both feature a double stitch detail running down the center.



## CHAIRS, STOOLS & BENCHES www.arthur-collection.com



### **SPECIFICATIONS**

#### METAL FRAME

Steel tubing was welded at connection points. Metal is offered in various metal finishes.

#### SEAT/BACK CUSHIONS

The wood structure is covered in multiple-density polyurethane foam. Then fully upholstered. The backrest bolster detail is medium-density foam wrapped in fabric.



## TECHNICAL DRAWINGS