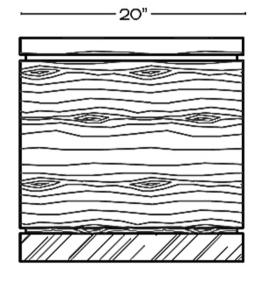

## NIGHTSTANDS www.arthur-collection.com



#### **DESCRIPTION**

The nightstand features an integrated wood tray with a mirror insert. It features two deep drawers and an open compartment for books. The metal base and drawer pulls are offered in powder coat finishes.



## NIGHTSTANDS www.arthur-collection.com



## **SPECIFICATIONS**

#### **STRUCTURE**

Heavy sandblasted Oak hardwood and veneer or hardwood and MDF with lacquered finish. Offered with two drawers and two doors with shelf. Tray lined in felt.

BASE/PULLS/RAILS

Mtal with powder coat finishes.



# NIGHTSTANDS www.arthur-collection.com

## TECHNICAL DRAWINGS