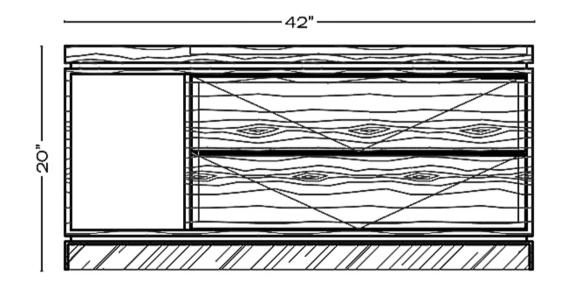

## NIGHTSTANDS www.arthur-collection.com



#### **DESCRIPTION**

The nightstand features an integrated wood tray with a mirror insert. It features two deep drawers and an open compartment for books. The metal base and drawer pulls are offered in powder coat finishes.



## NIGHTSTANDS www.arthur-collection.com



## **SPECIFICATIONS**

#### **STRUCTURE**

Heavy sandblasted Oak hardwood and veneer or hardwood and MDF with lacquered finish. Offered with two drawers and two doors with shelf. Tray lined in felt.

BASE/PULLS/RAILS

Mtal with powder coat finishes.



# NIGHTSTANDS www.arthur-collection.com

## TECHNICAL DRAWINGS