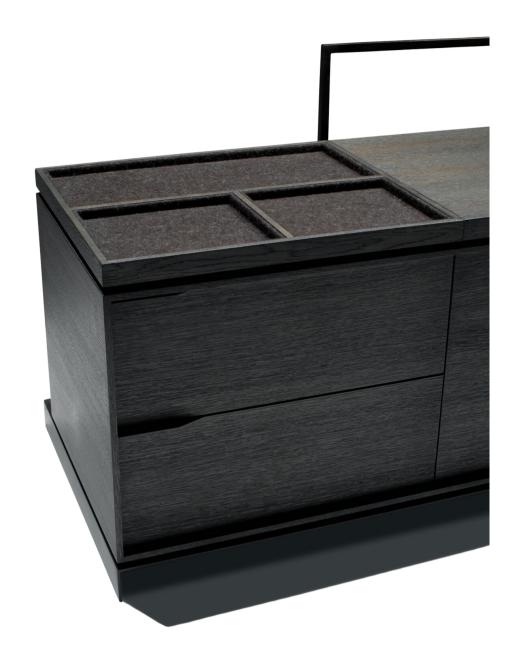

#### **DESCRIPTION**

The nightstand features an integrated wood tray with a mirror insert. It features two deep drawers and an open compartment for books. The metal base and drawer pulls are offered in powder coat finishes.

#### **STRUCTURE**

Heavy sandblasted Oak hardwood and veneer or hardwood and MDF with lacquered finish. Offered with two drawers and two doors with shelf. Tray lined in felt.

BASE/PULLS/RAILS

Mtal with powder coat finishes.