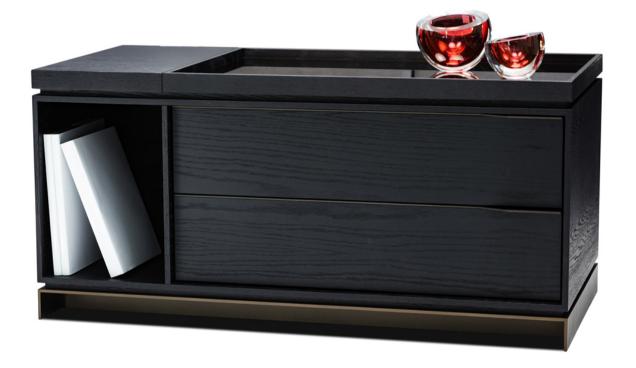

#### **DESCRIPTION**

The nightstand features an integrated wood tray with a mirror insert. It features two deep drawers and an open compartment for books. The metal base and drawer pulls are offered in powder coat finishes.

#### **STRUCTURE**

Heavy sandblasted Oak hardwood and veneer or hardwood and MDF with lacquered finish. Offered with two drawers and two doors with shelf. Tray lined in felt.

BASE/PULLS/RAILS

Mtal with powder coat finishes.