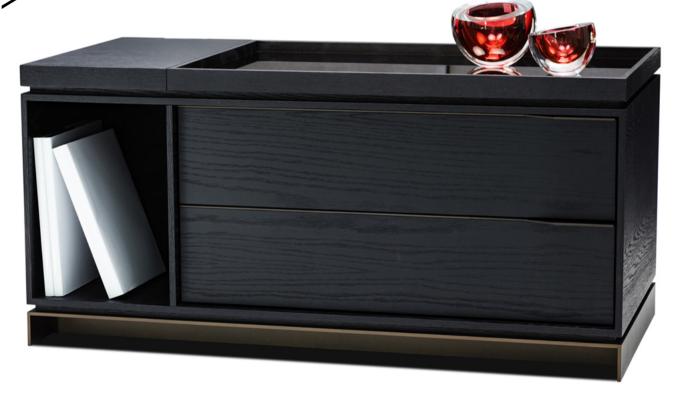

### **DESCRIPTION**

The valet is designed to serve you like the famed butler "Alfred'. The wood top has an integrated tray that can be lined in felt or suede for laying out personal items. It features two deep drawers and two door compartments with shelves. The metal base extends past the cabinet in order to place a pair of shoes. The matching metal back rail is designed to drape an article of clothing or blanket. Available in various wood and metal finishes.

#### **STRUCTURE**

Heavy sandblasted Oak hardwood and veneer or hardwood and MDF with lacquered finish. Offered with two drawers and two doors with shelf. Tray lined in felt.

### BASE/PULLS/RAIL

Metal with powder coat finishes.