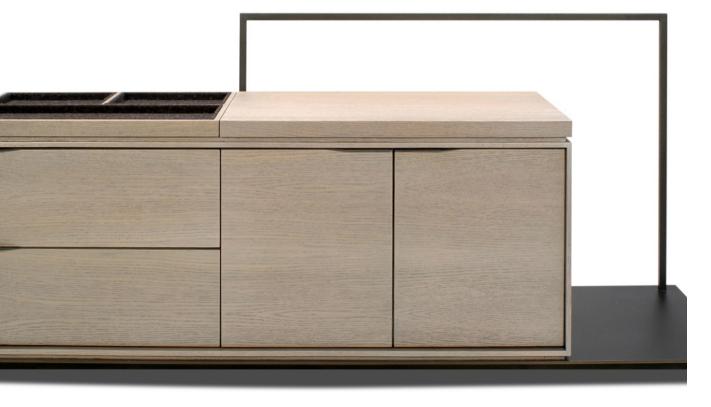

### **DESCRIPTION**

The valet is designed to serve you like the famed butler "Alfred'. The wood top has an integrated tray that can be lined in felt or suede for laying out personal items. It features two deep drawers and two door compartments with shelves. The metal base extends past the cabinet in order to place a pair of shoes. The matching metal back rail is designed to drape an article of clothing or blanket. Available in various wood and metal finishes.

#### **STRUCTURE**

Heavy sandblasted Oak hardwood and veneer or hardwood and MDF with lacquered finish. Offered with two drawers and two doors with shelf. Tray lined in felt.

### BASE/PULLS/RAIL

Metal with powder coat finishes.