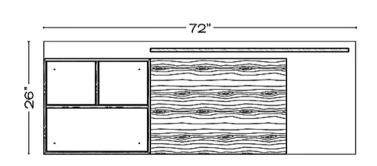

et is designed to serve you like the famed butler "Alfred'. The wood top has an integrated tray that can be lined in felt or suede for laying out personal items. It features two deep drawers and two door compartments with shelves. The metal base extends past the cabinet in order to place a pair of shoes. The matching metal back rail is designed to drape an article of clothing or blanket. Available in various wood and metal finishes.





## STORAGE www.arthur-collection.com



### **SPECIFICATIONS**

#### **STRUCTURE**

Heavy sandblasted Oak hardwood and veneer or hardwood and MDF with lacquered finish. Offered with two drawers and two doors with shelf. Tray lined in felt.

### BASE/PULLS/RAIL

Metal with powder coat finishes.



# STORAGE www.arthur-collection.com

## TECHNICAL DRAWINGS