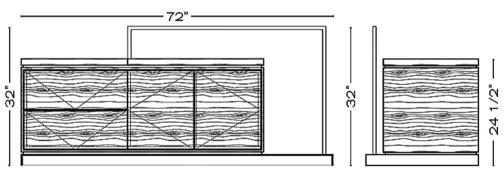

is designed to serve you like the famed butler "Alfred'. The wood top has an integrated tray that can be lined in felt or suede for laying out personal items. It features two deep drawers and two door compartments with shelves. The metal base extends past the cabinet in order to place a pair of shoes. The matching metal back rail is designed to drape an article of clothing or blanket. Available in various wood and metal finishes.





## STORAGE www.arthur-collection.com



### **SPECIFICATIONS**

#### **STRUCTURE**

Heavy sandblasted Oak hardwood and veneer or hardwood and MDF with lacquered finish. Offered with two drawers and two doors with shelf. Tray lined in felt.

### BASE/PULLS/RAIL

Metal with powder coat finishes.



# STORAGE www.arthur-collection.com

## TECHNICAL DRAWINGS