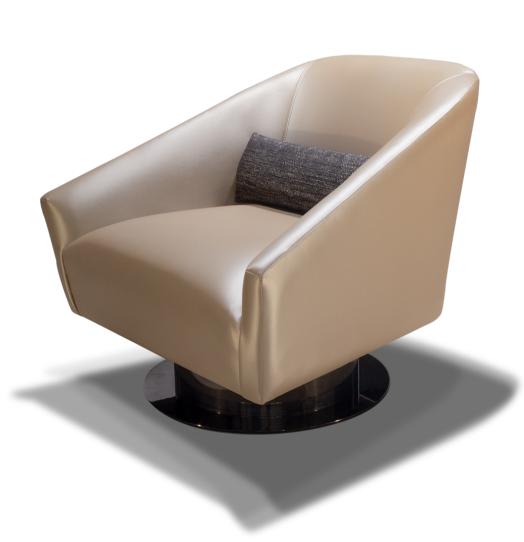

## DESCRIPTION

The design of this armchair features an array of geometric shapes carefully arranged to create balance and harmony. The upholstered chairs sit on a radius steel base with a pivot feature and memory. The base can be done in various metal plates.

#### Base

The base is constructed of Baltic Birch Plywood and the steel base has a rotating feature with memory and can be finished a various plated finishes.