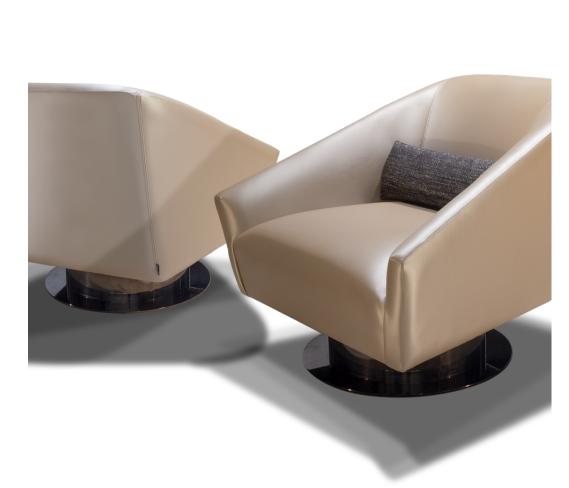

## DESCRIPTION

The design of this armchair features an array of geometric shapes carefully arranged to create balance and harmony. The upholstered chairs sit on a radius steel base with a pivot feature and memory. The base can be done in various metal plates.

#### Base

The base is constructed of Baltic Birch Plywood and the steel base has a rotating feature with memory and can be finished a various plated finishes.