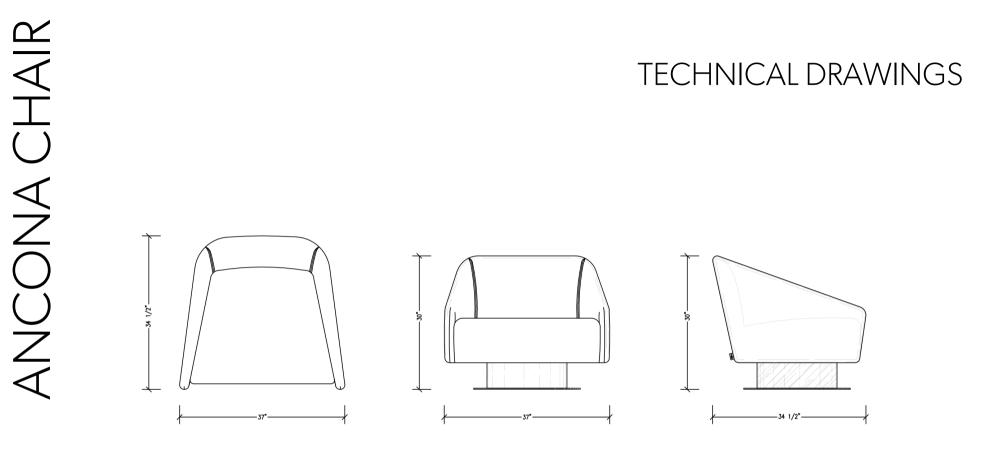

be done in various metal plates.



# CHAIRS www.arthur-collection.com



### **SPECIFICATIONS**

#### Structure

Solid Kiln dried hardwood with Elastic webbing for suspension. All joints in the frame are glued with epoxy and screwed together to ensure years of use without fail. The wood structure is covered in multiple-density polyurethane foam. Then fully upholstered including the deck. The backrest features a zipper detail at each end offered in any color available.

### Seat/Back

Tight-fit memory foam wrapped in Ultra-light foam to create a soft crown. Featuring leather piping detail or upgraded to a full fold tufted seat.

#### Base

The base is constructed of Baltic Birch Plywood and the steel base has a rotating feature with memory and can be finished a various plated finishes.