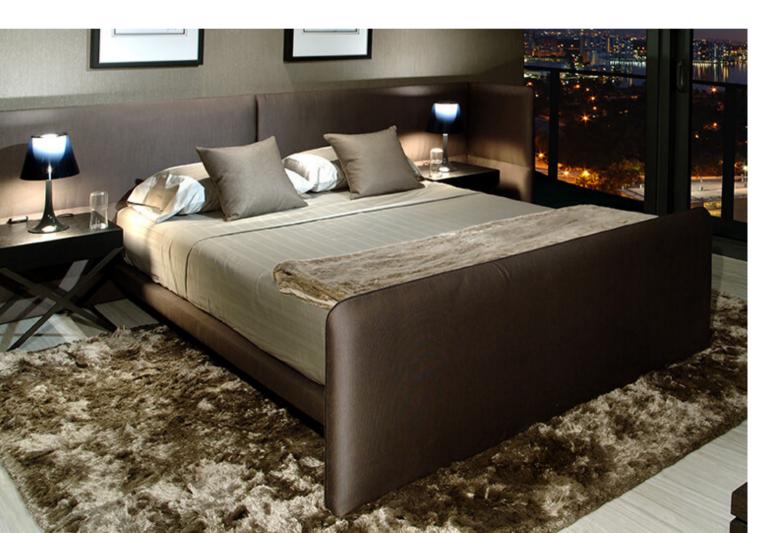

### DESCRIPTION

The bed has a fashionable zippered edge on both the headboard and foot-board. The upholstered headboard is a three piece operable unit that can fold out straight, right angle or any angle in between. The headboard and foot-board. are connected by an upholstered mattress platform. (Comes in king or queen sizes)

### SPECIFICATIONS

HEADBOARD AND FOOTBOARD Frame made of kiln dried hardwood and wrapped in medium density polyurethane with a channeled detail. Headboard adjustable flaps attached using 'Soss' hinges with edge zipper detail.

#### MATTRESS PLATFORM

Constructed of kiln dried hardwood and steel. Rails fully upholstered with light density polyurethane foam. Center modesty panels made of Baltic Birch fully upholstered to match bed.