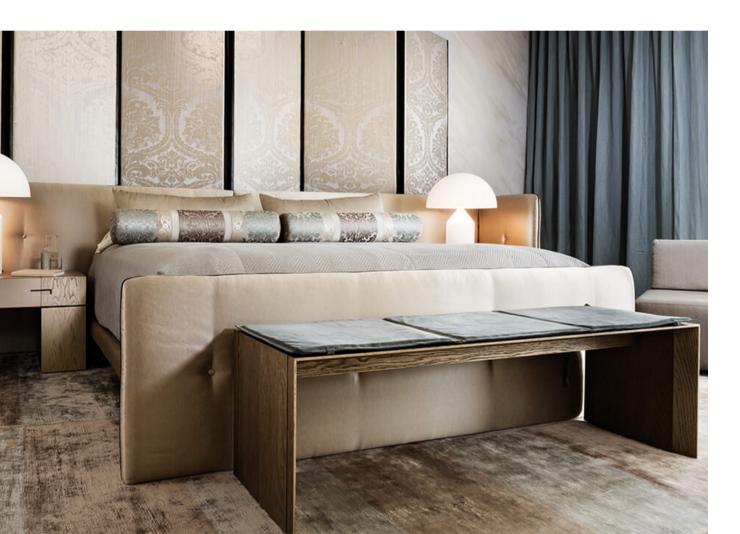

### DESCRIPTION

The bed has a fashionable zippered edge on both the headboard and foot-board. The upholstered headboard is a three piece operable unit that can fold out straight, right angle or any angle in between. The headboard and foot-board. are connected by an upholstered mattress platform. (Comes in king or queen sizes)

### SPECIFICATIONS

HEADBOARD AND FOOTBOARD Frame made of kiln dried hardwood and wrapped in medium density polyurethane with a channeled detail. Headboard adjustable flaps attached using 'Soss' hinges with edge zipper detail.

#### MATTRESS PLATFORM

Constructed of kiln dried hardwood and steel. Rails fully upholstered with light density polyurethane foam. Center modesty panels made of Baltic Birch fully upholstered to match bed.