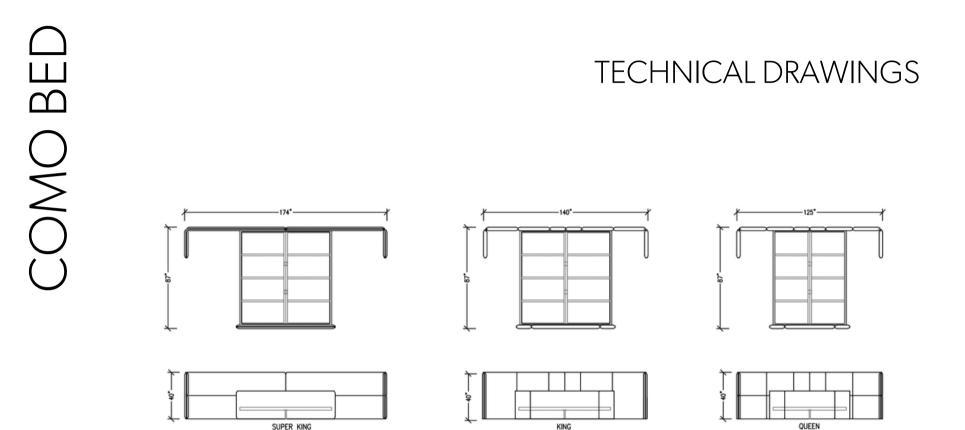

Offered in king and queen and a super king headboard to accommodate wider nightstands.

# **H**/RTHUR

SUPER KING