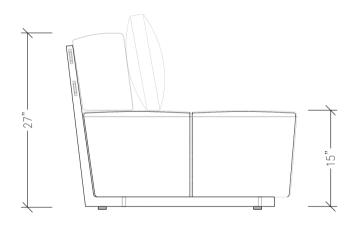

hion is supported by two leather straps that are detailed like a women's handbag. The double stitch detail in the seat can be contrast stitched to match the leather straps.



## CHAIRS www.arthur-collection.com



### **SPECIFICATIONS**

#### **STRUCTURE**

Baltic birch multi layered plywood wrapped in medium density high quality foam and finished the a cross double stitch detail.

#### **BACK CUSHION**

Medium density high quality foam with fabric bull-nose to zipper on the bottom.

#### THROW PILLOW

70/30 goose down fill with placard zipper detail.

#### METAL FRAME

Welded aluminum frame with powder coat finish. Back rest support straps in leather or suede, attached to frame with metal strap pins finished to match frame.



# CHAIRS www.arthur-collection.com

## TECHNICAL DRAWINGS