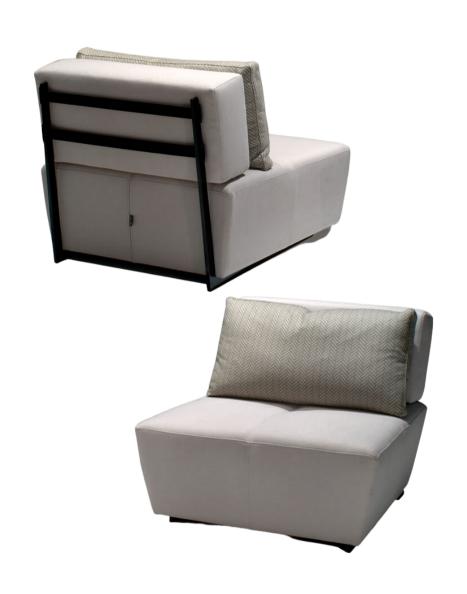

## **DESCRIPTION**

The beautiful armless chair is designed with unusual angles, reminiscent of Japanese Origami. The seat and back cushion sit on sleek metal rail. The back cushion is supported by two leather straps that are detailed like a women's handbag. The double stitch detail in the seat can be contrast stitched to match the leather straps.

#### **STRUCTURE**

Baltic birch multi layered plywood wrapped in medium density high quality foam and finished the a cross double stitch detail.

#### **BACK CUSHION**

Medium density high quality foam with fabric bull-nose to zipper on the bottom.

#### THROW PILLOW

70/30 goose down fill with placard zipper detail.

#### METAL FRAME

Welded aluminum frame with powder coat finish. Back rest support straps in leather or suede, attached to frame with metal strap pins finished to match frame.