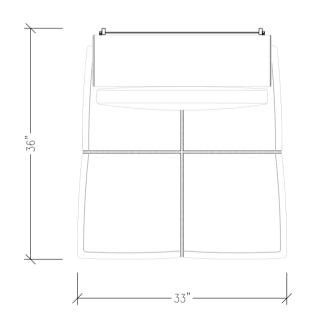

ushion is supported by two leather straps that are detailed like a women's handbag. The double stitch detail in the seat can be contrast stitched to match the leather straps.



## CHAIRS www.arthur-collection.com



### **SPECIFICATIONS**

#### **STRUCTURE**

Baltic birch multi layered plywood wrapped in medium density high quality foam and finished the a cross double stitch detail.

#### **BACK CUSHION**

Medium density high quality foam with fabric bull-nose to zipper on the bottom.

#### THROW PILLOW

70/30 goose down fill with placard zipper detail.

#### METAL FRAME

Welded aluminum frame with powder coat finish. Back rest support straps in leather or suede, attached to frame with metal strap pins finished to match frame.



# CHAIRS www.arthur-collection.com

## TECHNICAL DRAWINGS