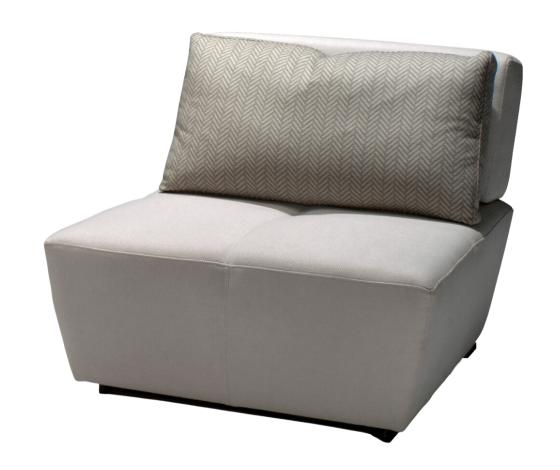

## **DESCRIPTION**

The beautiful armless chair is designed with unusual angles, reminiscent of Japanese Origami. The seat and back cushion sit on sleek metal rail. The back cushion is supported by two leather straps that are detailed like a women's handbag. The double stitch detail in the seat can be contrast stitched to match the leather straps.

#### **STRUCTURE**

Baltic birch multi layered plywood wrapped in medium density high quality foam and finished the a cross double stitch detail.

#### **BACK CUSHION**

Medium density high quality foam with fabric bull-nose to zipper on the bottom.

#### THROW PILLOW

70/30 goose down fill with placard zipper detail.

#### METAL FRAME

Welded aluminum frame with powder coat finish. Back rest support straps in leather or suede, attached to frame with metal strap pins finished to match frame.