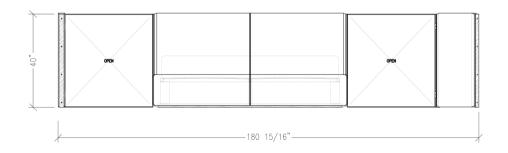

a three piece operable unit that can fold out straight, right angle or any angle in between. The headboard and foot-board. are connected by an upholstered mattress platform. (Comes in king or queen sizes)



# BEDS www.arthur-collection.com



### **SPECIFICATIONS**

#### **HEADBOARD AND WINGS**

Frame made of kiln dried hardwood and wrapped in rubber like polyurethane with a double stitch detail. Headboard adjustable flaps connected and att ached to a metal frame with bullet

ached to a metal frame with bullet hinges.

#### MATTRESS PLATFORM

Constructed of Baltic Birch Plywood for the Rails. Rails fully upholstered with light density polyurethane foam. And attached to four corner steel posts that supports a slatted mattress support. Offered in king and queen.



## TECHNICAL DRAWINGS