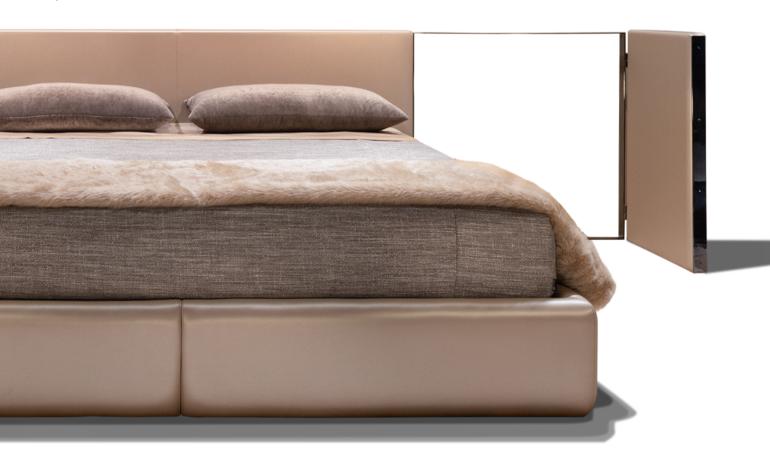

#### **HEADBOARD AND WINGS**

Frame made of kiln dried hardwood and wrapped in rubber like polyurethane with a double stitch detail. Headboard adjustable flaps connected and att ached to a metal frame with bullet

ached to a metal frame with bullet hinges.

#### MATTRESS PLATFORM

Constructed of Baltic Birch Plywood for the Rails. Rails fully upholstered with light density polyurethane foam. And attached to four corner steel posts that supports a slatted mattress support. Offered in king and queen.