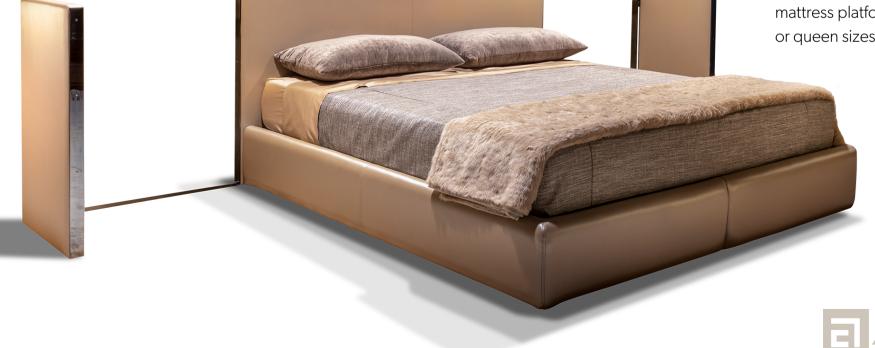

### **DESCRIPTION**

The bed has a fashionable zippered edge on both the headboard and foot-board. The upholstered headboard is a three piece operable unit that can fold out straight, right angle or any angle in between. The headboard and foot-board. are connected by an upholstered mattress platform. (Comes in king or queen sizes)