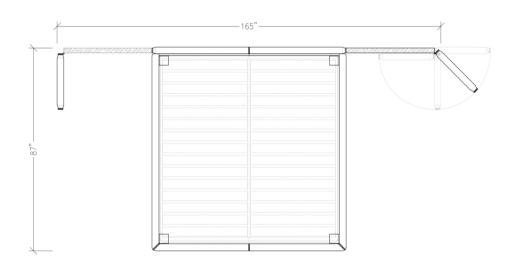

s a three piece operable unit that can fold out straight, right angle or any angle in between. The headboard and foot-board. are connected by an upholstered mattress platform. (Comes in king or queen sizes)



# BEDS www.arthur-collection.com



### **SPECIFICATIONS**

#### **HEADBOARD AND WINGS**

Frame made of kiln dried hardwood and wrapped in rubber like polyurethane with a double stitch detail. Headboard adjustable flaps connected and att ached to a metal frame with bullet

ached to a metal frame with bullet hinges.

#### MATTRESS PLATFORM

Constructed of Baltic Birch Plywood for the Rails. Rails fully upholstered with light density polyurethane foam. And attached to four corner steel posts that supports a slatted mattress support. Offered in king and queen.



## TECHNICAL DRAWINGS