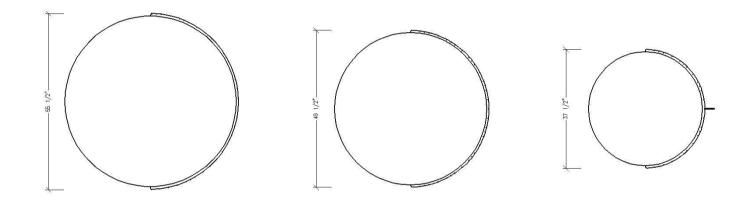

# CHAIRS, STOOLS & BENCHES www.arthur-collection.com



## DESCRIPTION

The Mons Collection is inspired by a sun dial. This stool features an upholstered seat and partially wrapped dial band and arm, that can be realized in leafing, lacquer or liquid metal. The stool is on hidden castors for ease of maneuverability.





### **SPECIFICATIONS**

#### UPHOLSTERED SEAT

Constructed of Baltic Birch plywood and bending plywood, wrapped in Medium-density polyurethane foam and upholstered in leather and textiles.

#### DIAL BAND

Constructed with bending MDF and offered in Leafed, Lacquered, or patinated liquid metal.



## TECHNICAL DRAWINGS