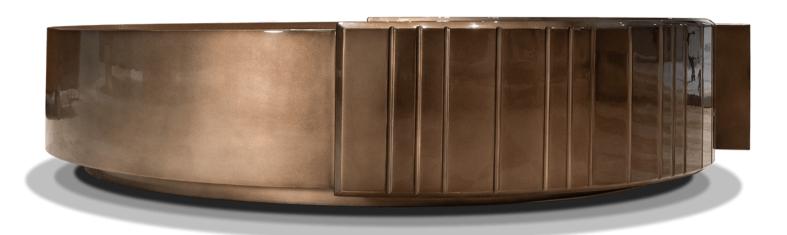

## DESCRIPTION

The Mons Collection is inspired by a sun dial. This stool features an upholstered seat and partially wrapped dial band and arm, that can be realized in leafing, lacquer or liquid metal. The stool is on hidden castors for ease of maneuverability.

#### UPHOLSTERED SEAT

Constructed of Baltic Birch plywood and bending plywood, wrapped in Medium-density polyurethane foam and upholstered in leather and textiles.

#### DIAL BAND

Constructed with bending MDF and offered in Leafed, Lacquered, or patinated liquid metal.