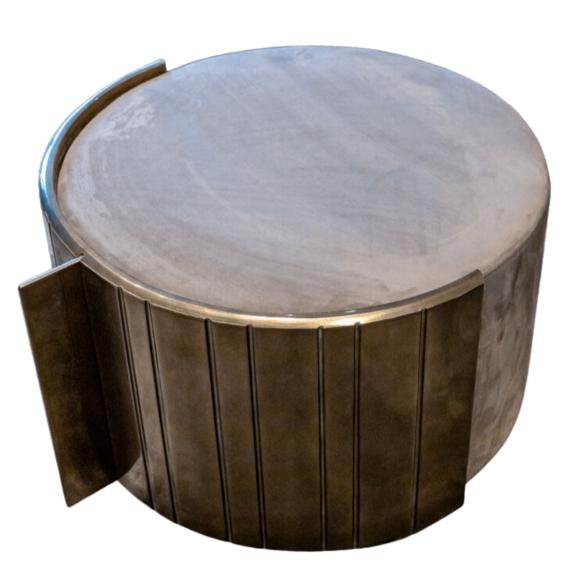

## DESCRIPTION

The Mons Collection is inspired by a sun dial. This stool features an upholstered seat and partially wrapped dial band and arm, that can be realized in leafing, lacquer or liquid metal. The stool is on hidden castors for ease of maneuverability.

#### UPHOLSTERED SEAT

Constructed of Baltic Birch plywood and bending plywood, wrapped in Medium-density polyurethane foam and upholstered in leather and textiles.

#### DIAL BAND

Constructed with bending MDF and offered in Leafed, Lacquered, or patinated liquid metal.