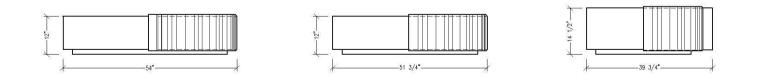

# CHAIRS, STOOLS & BENCHES www.arthur-collection.com



## DESCRIPTION

The Mons Collection is inspired by a sun dial. This stool features an upholstered seat and partially wrapped dial band and arm, that can be realized in leafing, lacquer or liquid metal. The stool is on hidden castors for ease of maneuverability.





### **SPECIFICATIONS**

#### UPHOLSTERED SEAT

Constructed of Baltic Birch plywood and bending plywood, wrapped in Medium-density polyurethane foam and upholstered in leather and textiles.

#### DIAL BAND

Constructed with bending MDF and offered in Leafed, Lacquered, or patinated liquid metal.



## TECHNICAL DRAWINGS